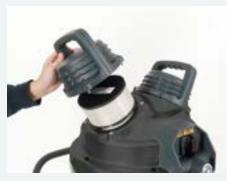

Filtration is another top-feature: the standard model is equipped with a L-class antistatic star filter with a 1 m<sup>2</sup> area; absolute filters HEPA14/ULPA15 for the safe collection of toxic dust are available as optional. The innovative PullClean system allows a fast and efficient filter cleaning while the machine is running. Model VHS110 ATEX is compact, in order to be easily used everywhere, but with a good capacity, thanks to its 37 liters removable container. The simple design allows to clean and sanitize it very easily, being accessible everywhere without any problem. Painted or in stainless steel AISI 304 (optional), model VHS110 ATEX is highly appreciated for its modularity, that allows the operator to upgrade it in few minutes on field.

### Plus

Stainless steel 37L container

Vacuometer to monitor constantly the vacuum cleaner performances

PullClean filter cleaning system: close the inlet and pull the flap rapidly and several times

Star filter and absolute filter