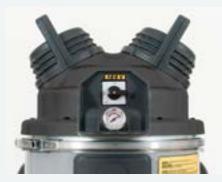

### Plus

Stainless steel 37L container

Vacuometer to monitor constantly the vacuum cleaner performances

PullClean filter cleaning system: close the inlet and pull the flap rapidly and several times

Star filter and absolute filter