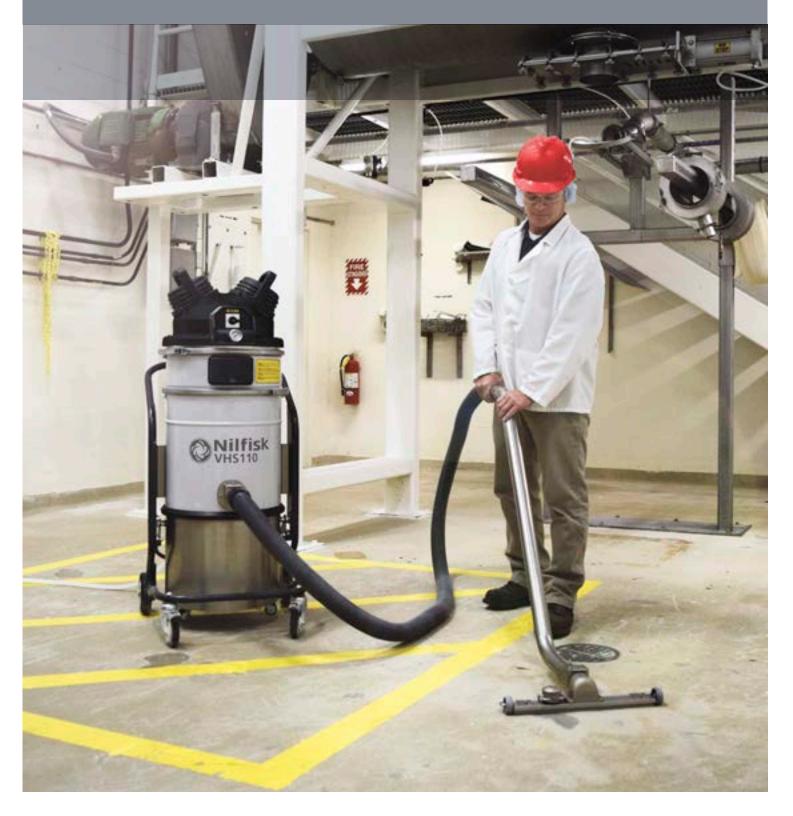

# The singlephase explosion-proof industrial vacuum for your company

ATEX\* certified and with brushless motor: a premium vacuum cleaner in a small size.

Model VHS110 ATEX is the right choice whenever you need a compact singlephase industrial vacuum that can assure top safety standards thanks to:

- · Brushless motor
- · High filtration performances up to ULPA15
- · Wide range of antistatic accessories.

Model VHS110 ATEX is an explosion proof singlephase industrial vacuum suitable for use in ATEX Zone 22.

Equipped with a brushless motor, this model assures high safety standards, together with great performance rates in term of airflow. Moreover it needs less maintenance and is suitable for continuous use.