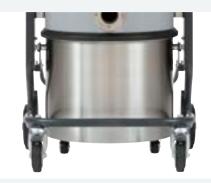

Filtration is another top-feature: the standard model is equipped with a L-class antistatic star filter with a 1 m<sup>2</sup> area; absolute filters HEPA14/ULPA15 for the safe collection of toxic dust are available as optional. The innovative PullClean system allows a fast and efficient filter cleaning while the machine is running. Model VHS110 ATEX is compact, in order to be easily used everywhere, but with a good capacity, thanks to its 37 liters removable container. The simple design allows to clean and sanitize it very easily, being accessible everywhere without any problem. Painted or in stainless steel AISI 304 (optional), model VHS110 ATEX is highly appreciated for its modularity, that allows the operator to upgrade it in few minutes on field.

### Plus

Stainless steel 37L container

Vacuometer to monitor constantly the vacuum cleaner performances

PullClean filter cleaning system: close the inlet and pull the flap rapidly and several times

Star filter and absolute filter