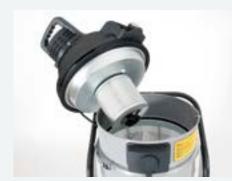

## More power. More safety. In only 400 mm diameter.

Ideal to clean the processing machine at the end of the working cycle

Cleaning of the production area to secure the Practical container release system highest level of hygiene

Filtration is another top-feature: the standard model is equipped with a L-class antistatic star filter with a 1 m<sup>2</sup> area; absolute filters HEPA14/ULPA15 for the safe collection of toxic dust are available as optional. The innovative PullClean system allows a fast and efficient filter cleaning while the machine is running. Model VHS110 ATEX is compact, in order to be easily used everywhere, but with a good capacity, thanks to its 37 liters removable container. The simple design allows to clean and sanitize it very easily, being accessible everywhere without any problem. Painted or in stainless steel AISI 304 (optional), model VHS110 ATEX is highly appreciated for its modularity, that allows the operator to upgrade it in few minutes on field.