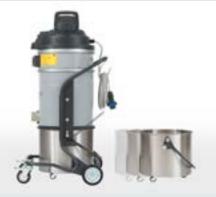

## More power. More safety. In only 400 mm diameter.

Ideal to clean the processing machine at the end of the working cycle

Cleaning of the production area to secure the Practical container release system highest level of hygiene

Filtration is another top-feature: the standard model is equipped with a L-class antistatic star filter with a 1 m<sup>2</sup> area; absolute filters HEPA14/ULPA15 for the safe collection of toxic dust are available as optional. The innovative PullClean system allows a fast and efficient filter cleaning while the machine is running. Model VHS110 ATEX is compact, in order to be easily used everywhere, but with a good capacity, thanks to its 37 liters removable container. The simple design allows to clean and sanitize it very easily, being accessible everywhere without any problem. Painted or in stainless steel AISI 304 (optional), model VHS110 ATEX is highly appreciated for its modularity, that allows the operator to upgrade it in few minutes on field.

### Plus

Stainless steel 37L container

Vacuometer to monitor constantly the vacuum cleaner performances

PullClean filter cleaning system: close the inlet and pull the flap rapidly and several times

Star filter and absolute filter