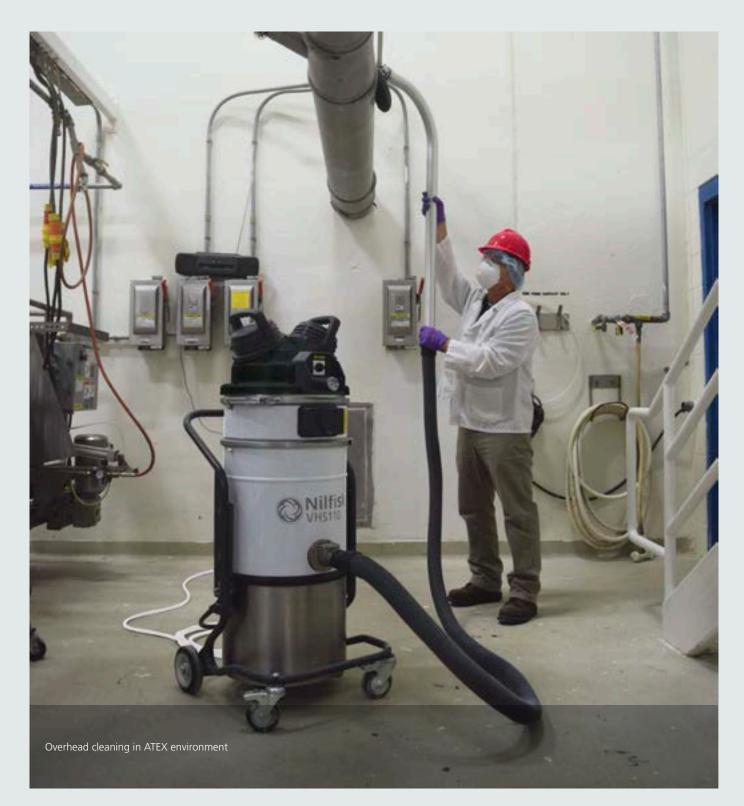

- · Brushless motor
- · High filtration performances up to ULPA15
- · Wide range of antistatic accessories.

Model VHS110 ATEX is an explosion proof singlephase industrial vacuum suitable for use in ATEX Zone 22.

Absolute filtration for the cooling air

Fully grounded