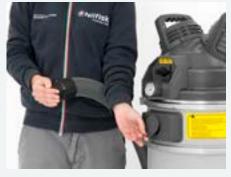

### Plus

Stainless steel 37L container

Vacuometer to monitor constantly the vacuum cleaner performances

PullClean filter cleaning system: close the inlet and pull the flap rapidly and several times

Star filter and absolute filter